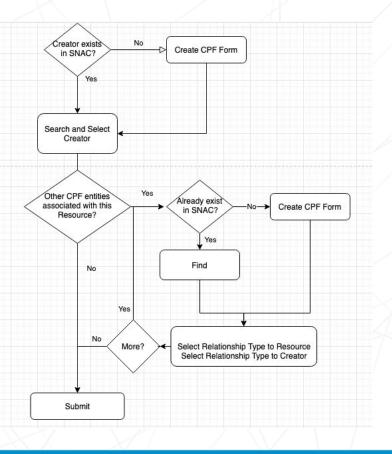

### Decision tree design

- Guided experience (like an installation wizard)
- Question and answer format
- Answers determine form/field displayed

#### Decision tree design

- Keeps user focused
- Displays only relevant fields
- Allows more fields without visual clutter
- Accommodates more complex processes
   Searching for existing record in SNAC → creating new

record when necessary