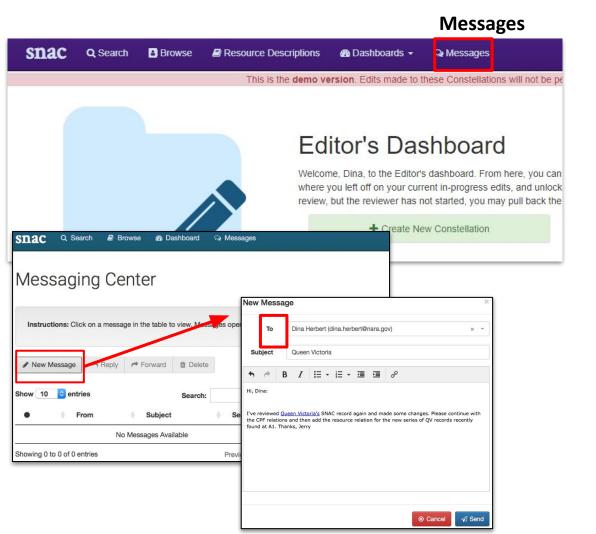

To reach your personal SNAC Messages inbox, click the **Messages** as a menu feature on the SNAC Dashboard to reach the Messaging Center.

Open a **New Message** and address it to another SNAC user by starting to type the recipient's name into the **To** line.

SNAC starts searching for the user name in the system and auto-fills the rest.

Add a **Subject line**, then continue to write the message. Basic editing functions are available from the text box menu. Click **Send** when done.