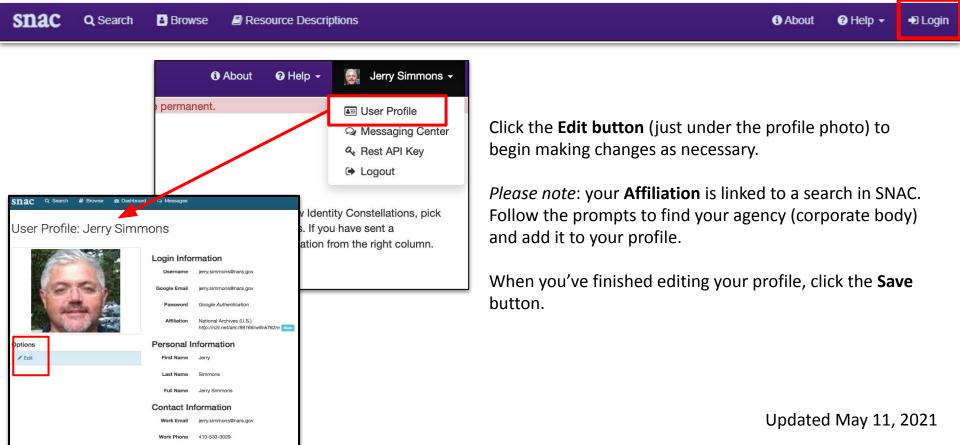

## **Login & Password**

Navigate to <a href="http://snac-dev.iath.virginia.edu/">http://snac-dev.iath.virginia.edu/</a> and select Login at the top right; then navigate to <a href="https://snac-dev.iath.virginia.edu/">User Profile</a>